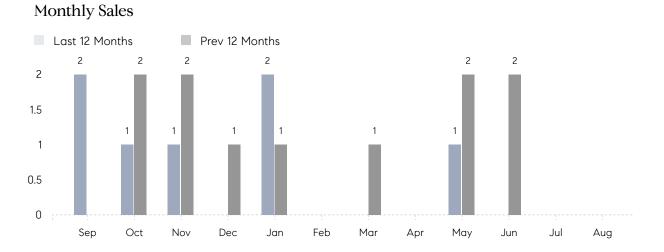

## **Property Statistics**

|               |               | Aug 2022 | Aug 2021 | % Change |  |
|---------------|---------------|----------|----------|----------|--|
| Single-Family | # OF SALES    | 0        | 0        | 0.0%     |  |
|               | SALES VOLUME  | \$0      | \$0      | -        |  |
|               | AVERAGE PRICE | \$0      | \$0      | -        |  |
|               | AVERAGE DOM   | 0        | 0        | -        |  |